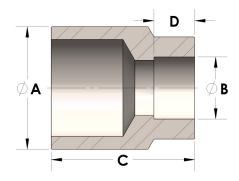

## DIMENSIONS

| A | 0.750 |
|---|-------|
| В | 0.38  |
| c | 0.88  |
| D | 0.250 |