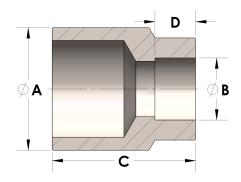

## DIMENSIONS

| A | 0.750 |
|---|-------|
| В | 0.38  |
| C | 0.88  |
| D | 0.250 |