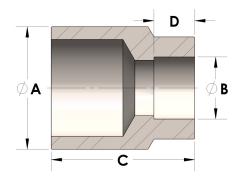

## DIMENSIONS

| A | 0.750 |
|---|-------|
| В | 0.50  |
| c | 0.88  |
| D | 0.310 |