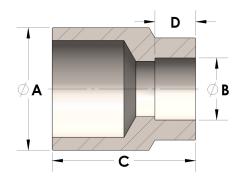

## DIMENSIONS

| Α | 1.000 |
|---|-------|
| В | 0.25  |
| C | 1.06  |
| D | 0.190 |