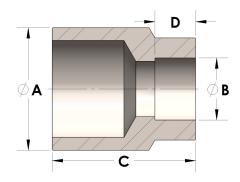

## DIMENSIONS

| Α | 1.000 |
|---|-------|
| В | 0.25  |
| c | 1.06  |
| D | 0.190 |