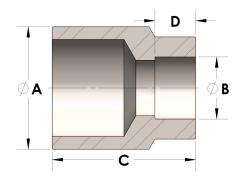

## DIMENSIONS

| A | 1.000 |
|---|-------|
| В | 0.38  |
| с | 1.06  |
| D | 0.250 |