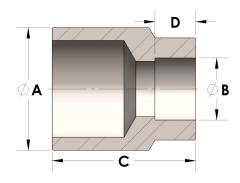

## DIMENSIONS

| Α | 1.000 |
|---|-------|
| В | 0.50  |
| C | 1.06  |
| D | 0.310 |