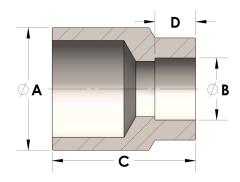

## DIMENSIONS

| A | 1.000 |
|---|-------|
| В | 0.63  |
| C | 1.06  |
| D | 0.380 |