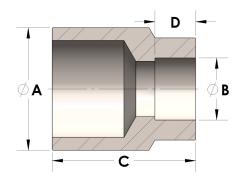

## DIMENSIONS

| A | 1.000 |
|---|-------|
| В | 0.63  |
| c | 1.06  |
| D | 0.380 |