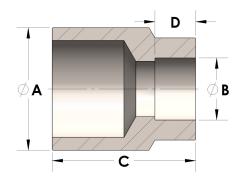

## DIMENSIONS

| A | 1.000 |
|---|-------|
| В | 0.75  |
| C | 1.25  |
| D | 0.440 |