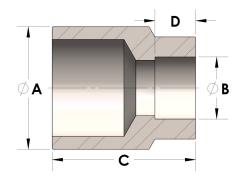

## DIMENSIONS

| Α | 1.000 |
|---|-------|
| В | 0.75  |
| c | 1.25  |
| D | 0.440 |