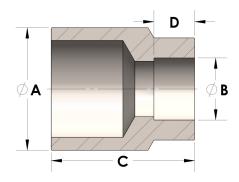

## DIMENSIONS

| Α | 1.250 |
|---|-------|
| В | 0.25  |
| C | 1.25  |
| D | 0.190 |