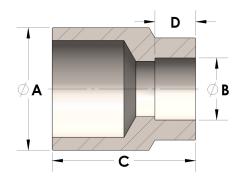

## DIMENSIONS

| Α | 1.250 |
|---|-------|
| В | 0.50  |
| c | 1.25  |
| D | 0.310 |