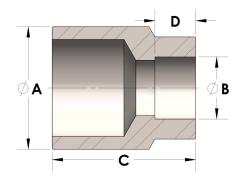

## DIMENSIONS

| A | 1.250 |
|---|-------|
| В | 0.75  |
| c | 1.25  |
| D | 0.440 |