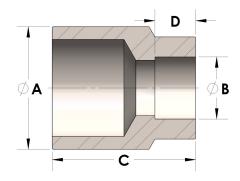

## DIMENSIONS

| A | 1.500 |
|---|-------|
| В | 0.38  |
| c | 1.38  |
| D | 0.250 |