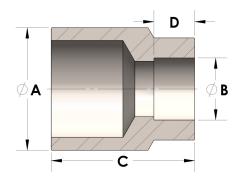

## DIMENSIONS

| A | 1.500 |
|---|-------|
| В | 0.50  |
| c | 1.38  |
| D | 0.310 |