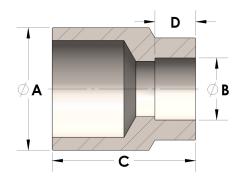

## DIMENSIONS

| A | 1.500 |
|---|-------|
| В | 0.63  |
| c | 1.50  |
| D | 0.380 |