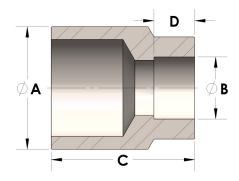

## DIMENSIONS

| A | 1.500 |
|---|-------|
| В | 0.63  |
| c | 1.50  |
| D | 0.380 |