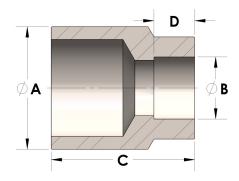

## DIMENSIONS

| A | 1.500 |
|---|-------|
| В | 0.75  |
| c | 1.50  |
| D | 0.440 |