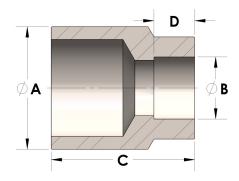

## DIMENSIONS

| A | 1.500 |
|---|-------|
| В | 1.00  |
| C | 1.50  |
| D | 0.500 |