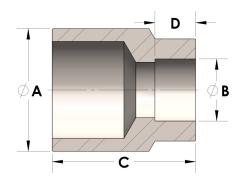

## DIMENSIONS

| A | 1.500 |
|---|-------|
| В | 1.25  |
| C | 1.50  |
| D | 0.560 |