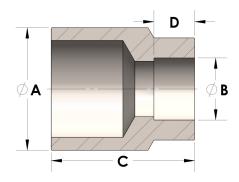

## DIMENSIONS

| Α | 2.000 |
|---|-------|
| В | 0.50  |
| c | 1.75  |
| D | 0.310 |