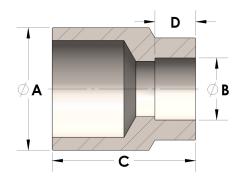

## DIMENSIONS

| A | 2.000 |
|---|-------|
| В | 0.63  |
| C | 1.88  |
| D | 0.380 |