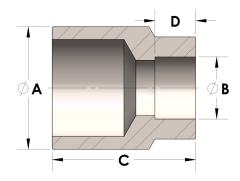

## DIMENSIONS

| Α | 2.000 |
|---|-------|
| В | 0.63  |
| c | 1.88  |
| D | 0.380 |