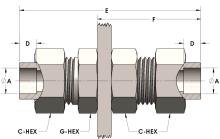

## **DIMENSIONS**

| Ā               | 0.250 |
|-----------------|-------|
| C-HEX           | 0.63  |
| D               | 0.190 |
| E               | 2.31  |
| F               | 1.38  |
| G-HEX           | 0.63  |
| PANEL BORE DIA. | 0.59  |