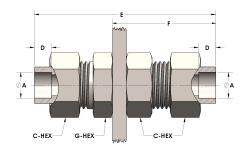

## DIMENSIONS

| A               | 0.250 |
|-----------------|-------|
| C-HEX           | 0.63  |
| D               | 0.190 |
| Ε               | 2.31  |
| F               | 1.38  |
| G-HEX           | 0.63  |
| PANEL BORE DIA. | 0.59  |