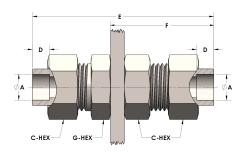

## **DIMENSIONS**

| A               | 0.250 |
|-----------------|-------|
| C-HEX           | 0.63  |
| D               | 0.190 |
| E               | 2.31  |
| F               | 1.38  |
| G-HEX           | 0.63  |
| PANEL BORE DIA. | 0.59  |