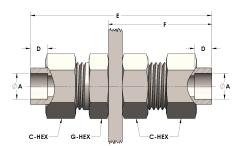

## **DIMENSIONS**

| A               | 0.380 |
|-----------------|-------|
| C-HEX           | 0.81  |
| D               | 0.250 |
| E               | 2.63  |
| F               | 1.50  |
| G-HEX           | 0.75  |
| PANEL BORE DIA. | 0.72  |