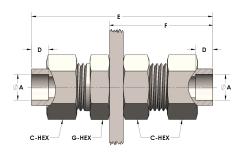

## **DIMENSIONS**

| A               | 0.380 |
|-----------------|-------|
| C-HEX           | 0.81  |
| D               | 0.250 |
| E               | 2.63  |
| F               | 1.50  |
| G-HEX           | 0.75  |
| PANEL BORE DIA. | 0.72  |