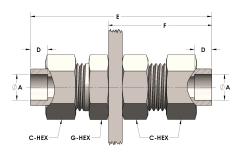

## **DIMENSIONS**

| A               | 0.500 |
|-----------------|-------|
| C-HEX           | 0.94  |
| D               | 0.310 |
| E               | 3.00  |
| F               | 1.69  |
| G-HEX           | 0.88  |
| PANEL BORE DIA. | 0.84  |