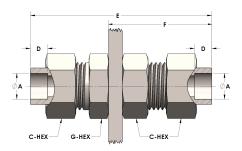

## **DIMENSIONS**

| A               | 0.500 |
|-----------------|-------|
| C-HEX           | 0.94  |
| D               | 0.310 |
| E               | 3.00  |
| F               | 1.69  |
| G-HEX           | 0.88  |
| PANEL BORE DIA. | 0.84  |