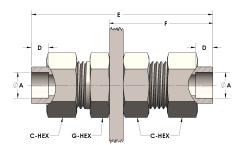

## **DIMENSIONS**

| A               | 0.630 |
|-----------------|-------|
| C-HEX           | 1.13  |
| D               | 0.380 |
| E               | 3.50  |
| F               | 1.94  |
| G-HEX           | 1.06  |
| PANEL BORE DIA. | 1.04  |