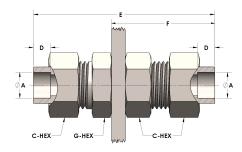

## DIMENSIONS

| Α               | 0.630 |
|-----------------|-------|
| C-HEX           | 1.13  |
| D               | 0.380 |
| Ε               | 3.50  |
| F               | 1.94  |
| G-HEX           | 1.06  |
| PANEL BORE DIA. | 1.04  |