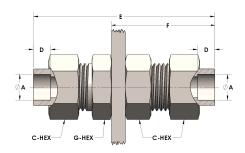

## **DIMENSIONS**

| A               | 0.630 |
|-----------------|-------|
| C-HEX           | 1.13  |
| D               | 0.380 |
| E               | 3.50  |
| F               | 1.94  |
| G-HEX           | 1.06  |
| PANEL BORE DIA. | 1.04  |