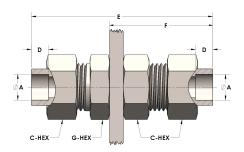

## **DIMENSIONS**

| A               | 0.750 |
|-----------------|-------|
| C-HEX           | 1.38  |
| D               | 0.440 |
| E               | 3.63  |
| F               | 2.00  |
| G-HEX           | 1.38  |
| PANEL BORE DIA. | 1.28  |