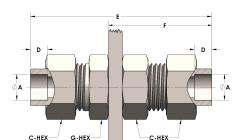

## **DIMENSIONS**

| A               | 1.000 |
|-----------------|-------|
| C-HEX           | 1.63  |
| D               | 0.500 |
| E               | 4.00  |
| F               | 2.19  |
| G-HEX           | 1.63  |
| PANEL BORE DIA. | 1.53  |