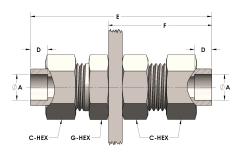

## **DIMENSIONS**

| A               | 1.250 |
|-----------------|-------|
| C-HEX           | 2     |
| D               | 0.560 |
| E               | 4.13  |
| F               | 2.25  |
| G-HEX           | 1.88  |
| PANEL BORE DIA. | 1.78  |