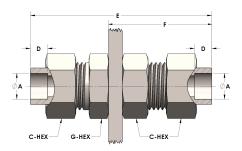

## **DIMENSIONS**

| A               | 1.250 |
|-----------------|-------|
| C-HEX           | 2     |
| D               | 0.560 |
| E               | 4.13  |
| F               | 2.25  |
| G-HEX           | 1.88  |
| PANEL BORE DIA. | 1.78  |