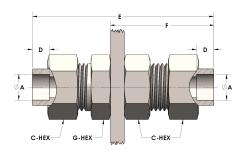

## **DIMENSIONS**

| A               | 1.250 |
|-----------------|-------|
| C-HEX           | 2     |
| D               | 0.560 |
| E               | 4.13  |
| F               | 2.25  |
| G-HEX           | 1.88  |
| PANEL BORE DIA. | 1.78  |