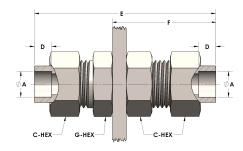

## DIMENSIONS

| Α               | 1.500 |
|-----------------|-------|
| C-HEX           | 2.38  |
| D               | 0.630 |
| Ε               | 4.38  |
| F               | 2.38  |
| G-HEX           | 2.25  |
| PANEL BORE DIA. | 2.19  |