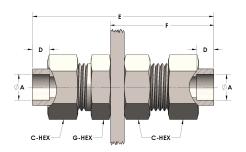

## **DIMENSIONS**

| A               | 2.000 |
|-----------------|-------|
| C-HEX           | 3.25  |
| D               | 0.880 |
| E               | 5.38  |
| F               | 2.88  |
| G-HEX           | 3     |
| PANEL BORE DIA. | 2.94  |