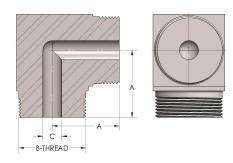

## **DIMENSIONS**

| Α        | 3.250         |
|----------|---------------|
| B-THREAD | 3.750" - 12UN |
| c        | 1.75          |