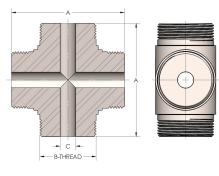

## DIMENSIONS

| Α        | 6.250         |
|----------|---------------|
| B-THREAD | 3.750" - 12UN |
| c        | 1.75          |
| D        | 3.250         |