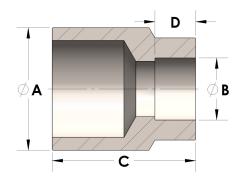

## DIMENSIONS

| A | 1.660 |
|---|-------|
| В | 0.86  |
| C | 1.88  |
| D | 0.500 |