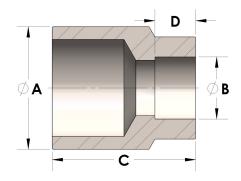

## DIMENSIONS

| A | 2.375 |
|---|-------|
| В | 1.33  |
| C | 2.25  |
| D | 0.630 |