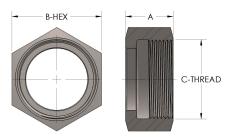

## DIMENSIONS

| A        | 1.130         |
|----------|---------------|
| B-HEX    | 2.38          |
| CRN      | 0A16860.2     |
| C-THREAD | 2.000" - 12UN |