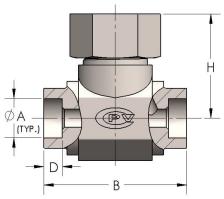

## **DIMENSIONS**

| Orifice | 0.438 |
|---------|-------|
| A (NPS) | 0.840 |
| В       | 3.13  |
| D       | 0.380 |
| н       | 2.66  |