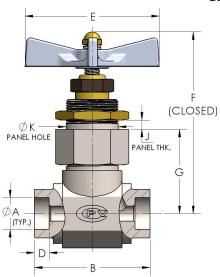

## **DIMENSIONS**

| Orifice  | 0.438 |
|----------|-------|
| A (NPS)  | 0.840 |
| В        | 3.13  |
| D        | 0.380 |
| E        | 3.50  |
| F        | 5.06  |
| G        | 2.59  |
| J (max.) | 0.44  |
| K        | 1.53  |