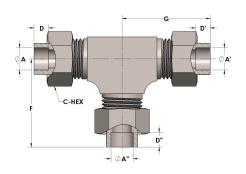

## **DIMENSIONS**

| A     | 0.630 |
|-------|-------|
| A'    | 0.630 |
| A"    | 0.630 |
| C-HEX | 1.13  |
| D     | 0.380 |
| D'    | 0.380 |
| D"    | 0.380 |
| F     | 2.06  |
| G     | 2.06  |

| Pressure Rating   | 4500 PSI                                           |
|-------------------|----------------------------------------------------|
| Assembly Material | Carbon Steel, ASTM A108                            |
| O-Ring Material   | Viton® Fluorocarbon Type 1, Class 2 (90 durometer) |
| Connection 1 Type | Female Tube Socket                                 |
| Connection 1 Size | 5/8" Tube O.D. (-10)                               |
| Connection 2 Type | Female Tube Socket                                 |
| Connection 2 Size | 5/8" Tube O.D. (-10)                               |
| Connection 3 Type | Female Tube Socket                                 |
| Connection 3 Size | 5/8" Tube O.D. (-10)                               |