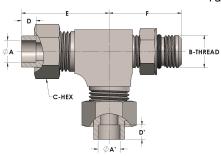

## **DIMENSIONS**

| A        | 1.250         |
|----------|---------------|
| A'       | 1.250         |
| B-THREAD | 1.625" - 12UN |
| C-HEX    | 2             |
| D        | 0.560         |
| D'       | 0.560         |
| E        | 3.06          |
| F        | 2.25          |